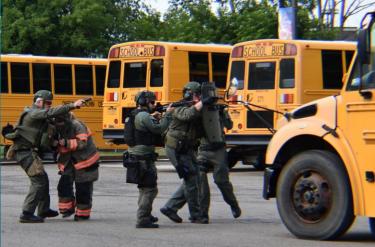

#### **ACTIVE SHOOTER DASHBOARD**

- Interfaced with the Camera
  Systems for situational awareness.
- Powered by a host of Redundant and automatically fail over systems:
  - Plug in local power, Solar, Generator,
    Fuel Cell, with Battery Back-up.
- Offering Capabilities of:
  - Knowing where the shots came from in real time
  - Camera systems lock on and follow the threat.
  - Allows Planning of evacuation paths.
  - Allows Police to know where threat is.
  - Full complement of Available Sensors far Heat sensing to see hiding threats.