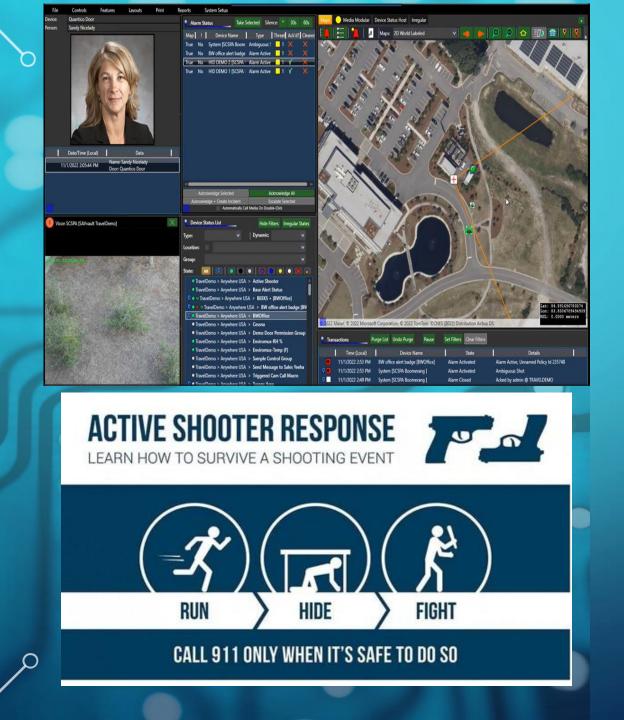

#### **ACTIVE SHOOTER DASHBOARD**

- Interfaced with the Camera
  Systems for situational awareness.
- Powered by a host of Redundant and automatically fail over systems:
  - Plug in local power, Solar, Generator,
    Fuel Cell, with Battery Back-up.
- Offering Capabilities of:
  - Knowing where the shots came from in real time
  - Camera systems lock on and follow the threat.
  - Allows Planning of evacuation paths.
  - Allows Police to know where threat is.
  - Full complement of Available Sensors far Heat sensing to see hiding threats.

# ONE INTERFACE TO MANAGE ALL INFORMATION

- No Multiple Systems to Monitor all information is collected in one Graphical interface.
- Automated alerts by multiple formats, no need to have 24 X 7 Monitoring.
  - Plug in local power, Solar, Generator, Fuel Cell, with Battery Back-up.
- Offering Full Capabilities For:
  - Schools.
  - Emergency Response Team.
  - Police.
  - Homeland Security.
  - Parking Lot Monitoring and Security.
  - Fire departments.
  - Disaster Response.
  - Border Security.
  - Search and Rescue.