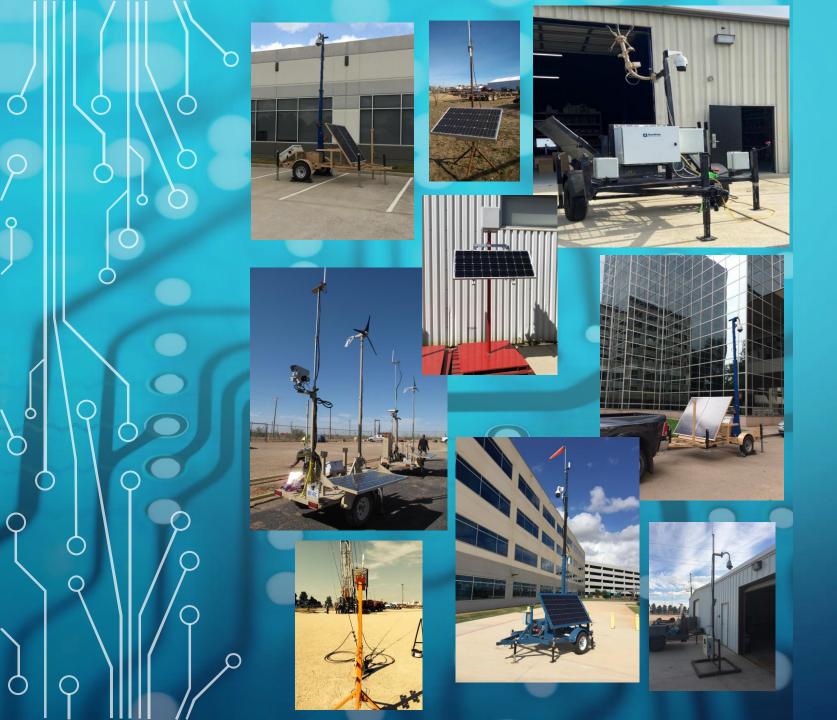

### MOBILE COMMUNICATION PLATFORM

- A complete pull it to the emergency site with less than a 20-minute set up time until active.
- Powered by a host of Redundant and automatically fail over systems:
  - Plug in local power, Solar, Generator,
    Fuel Cell, with Battery Back-up.

## SYSTEMS AVAILABLE FOR MOBILE AS DESCRIBED OR FIXED PERMENT SYSTEMS.

- No With Solar Power and wireless data backhaul there is no need to run Expensive power and Network runs.
- Automated alerts by multiple formats, no need to have 24 X 7 Monitoring.
  - Plug in local power, Solar, Generator, Fuel Cell, with Battery Back-up.
- Offering Full Capabilities For:
  - Monitoring and Controlling Gates.
  - Lot Monitoring and Real-Time Inventory counts.
  - Rental Check In and Check Out.
  - Souls on-site for emergency situations.
  - Theft alerts and Security.
  - No more Lost Inventory, Know where across Multiple Lots.
  - Reduce Retrieval time.
  - Personnel Check In and Out.
  - And Many more uses.